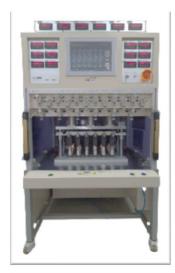

Stand alone type & Line Leak Tester

## **DESCRIPTION**

It is a machine that performs leak inspection of Vent, OSD, and Termianl of Cap Assembly.

NEOSENS INSTRUMENT has been providing customers with various solutions for leak inspection of secondary battery parts.

### **FEATURES**

- ✓ Caplate assembly leak test
- ✓ Vent / OSD / Terminal
- ✓ Multi-Channel
- ✓ PC Based control & DAQ
- ✓ CE,UL available

#### **LT Series**

| Model Name     | Test<br>Channel | Battery<br>type | Test gas |     | Leak Test Pressure [Kgf/Cm^2] |         |          |
|----------------|-----------------|-----------------|----------|-----|-------------------------------|---------|----------|
|                |                 |                 | Air      | N2  | Vent                          | OSD     | Terminal |
| LT-3000        | 3               | Square          | 0        | (O) | 0.3~0.5                       | 0.3~0.5 | 2~4      |
| LT-6000        | 6               | Square          | 0        | (O) | 0.3~0.5                       | 0.3~0.5 | 2~4      |
| Sample Line    | 6+6             | -               | 0        | (O) | 0.3~0.5                       | 0.3~0.5 | 2~4      |
| Full Auto Line | 60              | -               | 0        | (O) | 0.3~0.5                       | 0.3~0.5 | 2~4      |