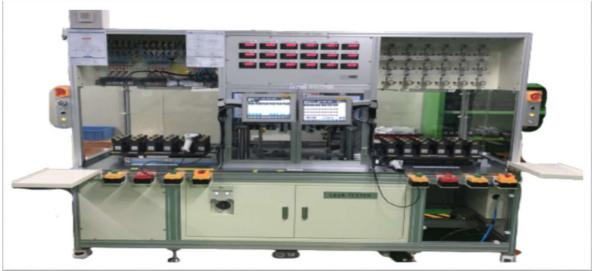

Stand alone type & Line Leak Tester

## **DESCRIPTION**

It is a machine that performs leak inspection of Vent, OSD, and Termianl of Cap Assembly.

NEOSENS INSTRUMENT has been providing customers with various solutions for leak inspection of secondary battery parts.

### **FEATURES**

- ✓ Caplate assembly leak test
- ✓ Vent / OSD / Terminal
- ✓ Multi-Channel
- ✓ PC Based control & DAQ
- ✓ CE,UL available