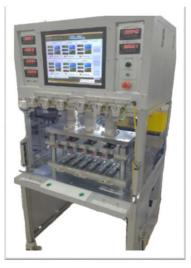

Stand alone type & Line Leak Tester

## **DESCRIPTION**

It is a machine that performs leak inspection of Vent, OSD, and Termianl of Cap Assembly.

NEOSENS INSTRUMENT has been providing customers with various solutions for leak inspection of secondary battery parts.

### **FEATURES**

- ✓ Caplate assembly leak test
- ✓ Vent / OSD / Terminal
- ✓ Multi-Channel
- ✓ PC Based control & DAQ
- ✓ CE,UL available