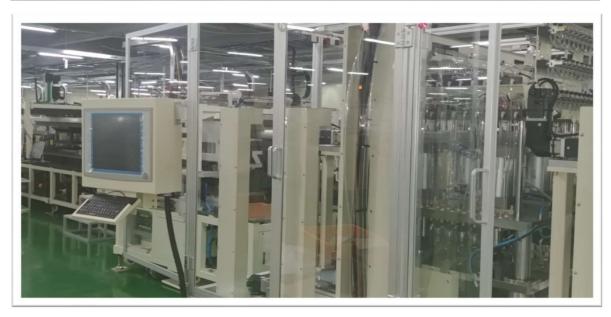

Stand alone type & Line Leak Tester

## **DESCRIPTION**

It is a machine that performs leak inspection of Vent, OSD, and Termianl of Cap Assembly.

NEOSENS INSTRUMENT has been providing customers with various solutions for leak inspection of secondary battery parts.

### **FEATURES**

- ✓ Caplate assembly leak test
- ✓ Vent / OSD / Terminal
- ✓ Multi-Channel
- ✓ PC Based control & DAQ
- ✓ CE,UL available