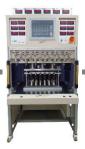

Stand alone type & Line Leak Tester

## **DESCRIPTION**

It is a machine that performs leak inspection of Vent, OSD, and Termianl of Cap Assembly.

NEOSENS INSTRUMENT has been providing customers with various solutions for leak inspection of secondary battery parts.

### **FEATURES**

- ✓ Caplate assembly leak test
- ✓ Vent / OSD / Terminal
- ✓ Multi-Channel
- ✓ PC Based control & DAQ
- ✓ CE,UL available

#### **LT Series**

| Model Name     | Test<br>Channel | Battery<br>type | Test gas |     | Leak Test Pressure [Kgf/Cm^2] |         |          |
|----------------|-----------------|-----------------|----------|-----|-------------------------------|---------|----------|
|                |                 |                 | Air      | N2  | Vent                          | OSD     | Terminal |
| LT-3000        | 3               | Square          | 0        | (O) | 0.3~0.5                       | 0.3~0.5 | 2~4      |
| LT-6000        | 6               | Square          | 0        | (O) | 0.3~0.5                       | 0.3~0.5 | 2~4      |
| Sample Line    | 6+6             | -               | 0        | (O) | 0.3~0.5                       | 0.3~0.5 | 2~4      |
| Full Auto Line | 60              | -               | 0        | (O) | 0.3~0.5                       | 0.3~0.5 | 2~4      |