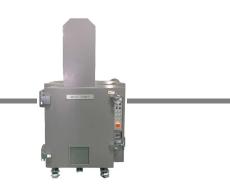

Impact Tester

### DESCRIPTION

IP Series is manufactured to be suitable for international standard test for impact test on secondary battery. Especially, IP Series provides the best results in research/development/test/verification by grafting NEOSENS's own advanced DAQ technology.

### **FEATURES**

- ✓ Including explosion proof chamber [No temp. control]
- ✓ Actuator air cylinder , AC servo motor
- ✓ Burning materials in the test space are completely excluded.
- ✓ Full remote control via ethernet
- ✓ Various DAQ available
- ✓ CE,UL available

#### **IP Series**

| Model Name | Impact Weight<br>[kg] | Actuator    |                 | Test Chamber     |                      |                       |
|------------|-----------------------|-------------|-----------------|------------------|----------------------|-----------------------|
|            |                       | AC<br>Servo | Air<br>Cylinder | Temp.<br>Control | Explosion<br>Chamber | Test Height adjust    |
| IP-A       | 9.1 [<±0.05]          | Х           | 0               | Х                | 0                    | 610±50 [Manual]       |
| IP-S       | 9.1 [<±0.05]          | 0           | Х               | Х                | 0                    | 610±200 [Auto]        |
| IP-T       | 9.1 [<±0.05]          | (O)         | (O)             | 0                | (O)                  | 610±200 [Manual/Auto] |
| IP-O       | Order made type       | -           |                 |                  |                      | -                     |