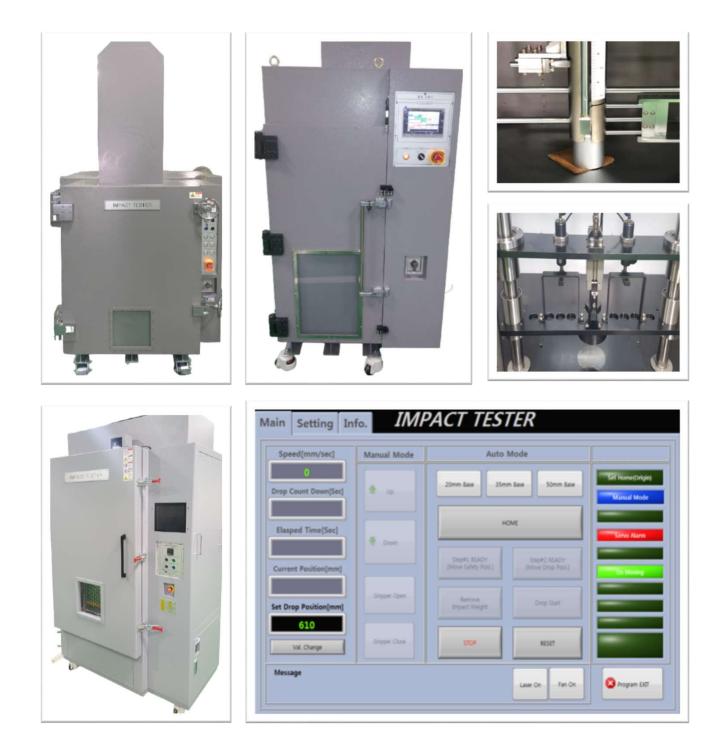

### DESCRIPTION

IP Series is manufactured to be suitable for international standard test for impact test on secondary battery. Especially, IP Series provides the best results in research/development/test/verification by grafting NEOSENS's own advanced DAQ technology.

### **FEATURES**

- ✓ Including explosion proof chamber [No temp. control]
- ✓ Actuator air cylinder , AC servo motor
- ✓ Burning materials in the test space are completely excluded.
- ✓ Full remote control via ethernet
- ✓ Various DAQ available
- ✓ CE,UL available

#### **IP Series**

| Model Name | Impact Weight<br>[kg] | Actuator    |                 | Test Chamber     |                      |                       |
|------------|-----------------------|-------------|-----------------|------------------|----------------------|-----------------------|
|            |                       | AC<br>Servo | Air<br>Cylinder | Temp.<br>Control | Explosion<br>Chamber | Test Height adjust    |
| IP-A       | 9.1 [<±0.05]          | Х           | 0               | Х                | 0                    | 610±50 [Manual]       |
| IP-S       | 9.1 [<±0.05]          | 0           | Х               | Х                | 0                    | 610±200 [Auto]        |
| IP-T       | 9.1 [<±0.05]          | (O)         | (O)             | 0                | (O)                  | 610±200 [Manual/Auto] |
| IP-O       | Order made type       | -           |                 |                  |                      | -                     |