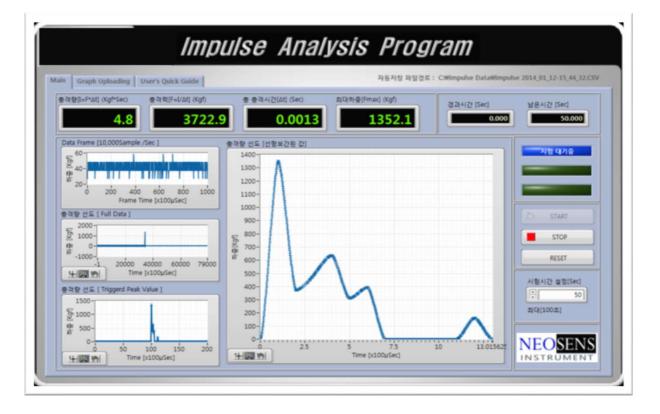

#### Impact Analizer

It is an analysis device that can analyze the actual amount of impact in the impact tester. In addition, the Impact Analizer can be applied and used in test and evaluation devices in which impact loads act.

It comes with impulse analysis software and a detection sensor that detects the impulse. If you are using a laptop, it has a structure that is simple to move and install. For more information, please contact our Technical Sales department.