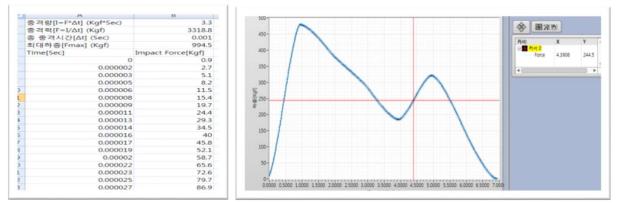

#### Impact Analizer

It is an analysis device that can analyze the actual amount of impact in the impact tester. In addition, the Impact Analizer can be applied and used in test and evaluation devices in which impact loads act.

It comes with impulse analysis software and a detection sensor that detects the impulse. If you are using a laptop, it has a structure that is simple to move and install. For more information, please contact our Technical Sales department.